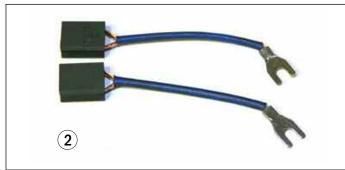

### **Motors**

### **Motors**

| Item | Part No.        | Description                     | Application          |
|------|-----------------|---------------------------------|----------------------|
| 1    | YL 730024021-AM | Drive motor                     | S/N 530406 and later |
| 2    | YL 519466009    | Brush set (2 per bag), Original | drive motor          |
| 3    | YL 519466009-AM | Brush set, 4 per bag, After-ma  | rket drive motor     |
| 4    | YL 730008200    | Brush holder, OEM drive motor   | r                    |
| 5    | YL 519467004    | Brush spring set, OEM drive m   | otor                 |
| 6    | YL 580012669-AM | Hydraulic pump motor, After-m   | arket                |