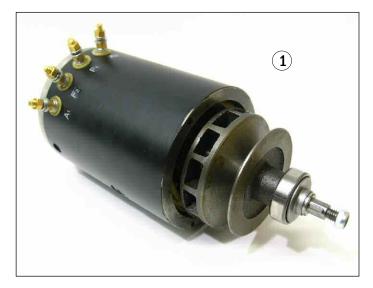

### **Motors**

### **Motors**

| Item | Part No.        | Description                     | Application          |
|------|-----------------|---------------------------------|----------------------|
| 1    | YL 730024021-AM | Drive motor                     | S/N 530406 and later |
| 2    | YL 519466009    | Brush set (2 per bag), Original | drive motor          |
| 3    | YL 519466009-AM | Brush set, 4 per bag, After-ma  | rket drive motor     |
| 4    | YL 730008200    | Brush holder, OEM drive motor   | r                    |
| 5    | YL 519467004    | Brush spring set, OEM drive m   | otor                 |
| 6    | YL 580012669-AM | Hydraulic pump motor, After-m   | arket                |