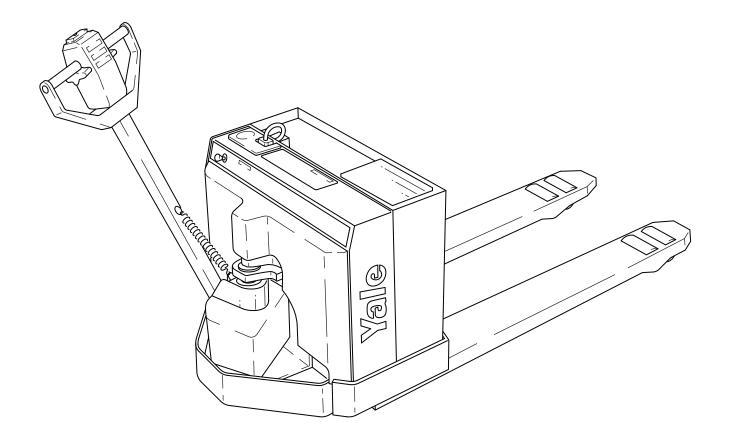

# Replacement Parts for Yale MP/MPB 040 AC





### **Model Nomenclature**

800-462-2370 Fax 800-366-5939

#### Power M - Motorized Hand **Type** P - Pallet **B - Power Pack with Battery Charger - Industrial Battery Power** (No Letter Description will appear) **Rated Capacity** 030 - 3,000 Lbs., 035 - 3,500 Lbs. **Special Designation** As Assigned **Design Series** A - B - C etc. **Manufacturing Source** N - North America **Voltage** 12 Volt - 24 Volt **Control Type** C - Contactor (Resistor) T - Contactor (PMC) **Overall Pallet Fork** Width Measured in inches **Overall Pallet Fork Length** Measured in inches M 030 24 27 48 P B N C B A

#### **Content**

| Quick Wheel Lookup            |    |
|-------------------------------|----|
| Electrical/Battery            | 6  |
| Control Panel - Resistor      | 8  |
| Control Panel - PMC