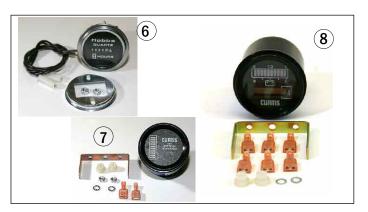

# **Electrical/Battery**

# **Electrical/Battery**

| Item | Part No.     | Description                                  |
|------|--------------|----------------------------------------------|
| 1    | YL 518128600 | Battery charger, 15A, 120 AC                 |
| 2    | YL 518739600 | Pivoting battery tray                        |
| 3    | YL 723291300 | Gray connector, 175A w/contacts              |
| 4    | YL 516490806 | Contacts, set of (2), 175A                   |
| 5    | YL 503954200 | Battery disconnect handle, w/screws and nuts |
| 6    | YL 503389201 | Hour meter                                   |
| 7    | YL 751032302 | Battery discharge indicator                  |
| 8    | YL 752060402 | Unigauge, both BDI and Hour meter            |
| 9    | YL 500863104 | Ignition switch, w/2 keys                    |
| 10   | YL 500863106 | Keys (2)                                     |
| 11   | YL 751682402 | Horn                                         |
| 12   | YL 721528104 | Battery cover knob                           |
| 13   | YL 503918700 | Wiring harness, drive unit to control handle |