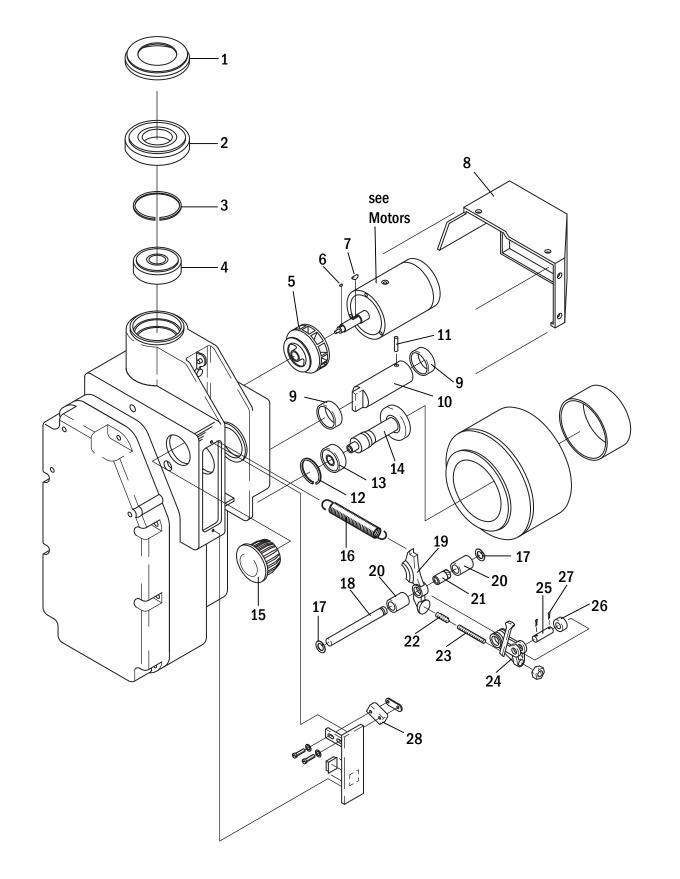

### **Motors**

### **Motors**

| Item | Part No.        | Description                     | Application          |
|------|-----------------|---------------------------------|----------------------|
| 1    | YL 730024021-AM | Drive motor                     | S/N 530406 and later |
| 2    | YL 519466009    | Brush set (2 per bag), Original | drive motor          |
| 3    | YL 519466009-AM | Brush set, 4 per bag, After-ma  | rket drive motor     |
| 4    | YL 730008200    | Brush holder, OEM drive motor   | r                    |
| 5    | YL 519467004    | Brush spring set, OEM drive m   | otor                 |
| 6    | YL 580012669-AM | Hydraulic pump motor, After-m   | arket                |