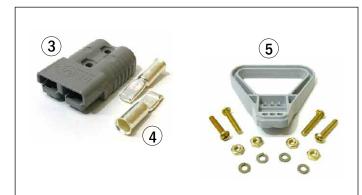

# **Electrical/Battery**

# **Electrical/Battery**

| Item | Part No.     | Description                                  |
|------|--------------|----------------------------------------------|
| 1    | YL 518128600 | Battery charger, 15A, 120 AC                 |
| 2    | YL 518739600 | Pivoting battery tray                        |
| 3    | YL 723291300 | Gray connector, 175A w/contacts              |
| 4    | YL 516490806 | Contacts, set of (2), 175A                   |
| 5    | YL 503954200 | Battery disconnect handle, w/screws and nuts |
| 6    | YL 503389201 | Hour meter                                   |
| 7    | YL 751032302 | Battery discharge indicator                  |
| 8    | YL 752060402 | Unigauge, both BDI and Hour meter            |
| 9    | YL 500863104 | Ignition switch, w/2 keys                    |
| 10   | YL 500863106 | Keys (2)                                     |
| 11   | YL 751682402 | Horn                                         |
| 12   | YL 721528104 | Battery cover knob                           |
| 13   | YL 503918700 | Wiring harness, drive unit to control handle |