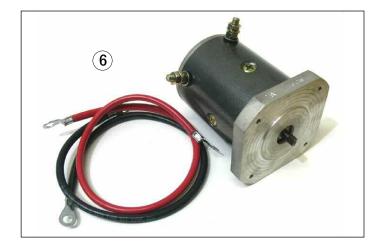

### **Motors**

| Item | Part No.        | Description                     | Application          |
|------|-----------------|---------------------------------|----------------------|
| 1    | YL 730024021-AM | Drive motor                     | S/N 530406 and later |
| 2    | YL 519466009    | Brush set (2 per bag), Original | drive motor          |
| 3    | YL 519466009-AM | Brush set, 4 per bag, After-ma  | rket drive motor     |
| 4    | YL 730008200    | Brush holder, OEM drive motor   | r                    |
| 5    | YL 519467004    | Brush spring set, OEM drive m   | otor                 |
| 6    | YL 580012669-AM | Hydraulic pump motor, After-m   | arket                |