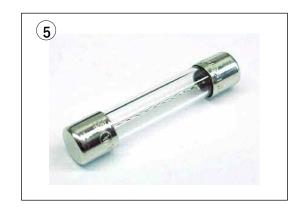

### **Control Panel - PMC**

### **Control Panel - PMC**

| Item | Part No.       | Description                    | Application            |
|------|----------------|--------------------------------|------------------------|
| 1    | YL 518361601-R | PMC motor controller, 24V      | Re-manufactured        |
| 2    | YL 518361601-C | Core deposit                   |                        |
| 3    | YL 505175502   | Contactor, F/R                 | to S/N A827N14629U     |
| 4    | YL 150091008   | Contactor service kit (YL5051  | 75502)                 |
| 5    | YL 519832607   | Contactor, F/R                 | from S/N A827N14630U   |
| 6    | YL 150091008   | Contactor service kit (YL 5051 | L75502 & YL 519832607) |
| 7    | YL 500903103   | Fuse, 15A                      |                        |
| 8    | YL 504450730   | Fuse, 150A                     |                        |
| 9    | YL 504450749   | Fuse, 200A                     |                        |