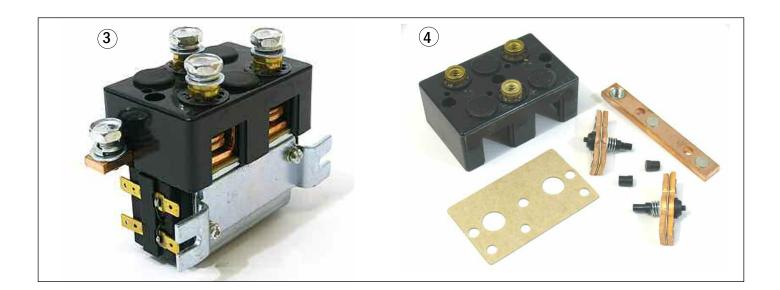

### **Control Panel - PMC**

### **Control Panel - PMC**

| Item | Part No.       | Description                    | Application            |
|------|----------------|--------------------------------|------------------------|
| 1    | YL 518361601-R | PMC motor controller, 24V      | Re-manufactured        |
| 2    | YL 518361601-C | Core deposit                   |                        |
| 3    | YL 505175502   | Contactor, F/R                 | to S/N A827N14629U     |
| 4    | YL 150091008   | Contactor service kit (YL5051  | 75502)                 |
| 5    | YL 519832607   | Contactor, F/R                 | from S/N A827N14630U   |
| 6    | YL 150091008   | Contactor service kit (YL 5051 | L75502 & YL 519832607) |
| 7    | YL 500903103   | Fuse, 15A                      |                        |
| 8    | YL 504450730   | Fuse, 150A                     |                        |
| 9    | YL 504450749   | Fuse, 200A                     |                        |