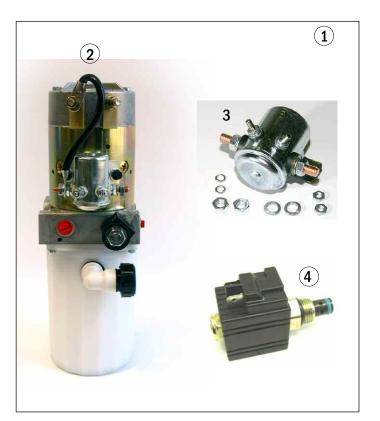

# **Hydraulic**

| Item | ı Part No.   | Description                | Application |
|------|--------------|----------------------------|-------------|
| 1    | YL 518140607 | Hydraulic Pump and motor u | nit         |
| 2    |              | see motor section          |             |
| 3    | YL 518818835 | Lift solenoid, 24V         |             |
| 4    | YL 517161602 | Solenoid valve, 24V        |             |
| 5    | YL 503856400 | Lift cylinder              |             |
| 6    | YL 505163001 | Packing kit                |             |
| 7    | YL 056363100 | Fitting                    |             |
| 8    | YL 504114800 | Fitting                    |             |
| 9    | YL 501710910 | Hose                       |             |
| 10   | YL 310913284 | Tube                       |             |