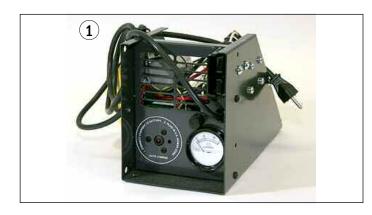

# **Electrical/Battery**

# **Electrical/Battery**

| Item | Part No.     | Description                                  |
|------|--------------|----------------------------------------------|
| 1    | YL 518128600 | Battery charger, 15A, 120 AC                 |
| 2    | YL 518739600 | Pivoting battery tray                        |
| 3    | YL 723291300 | Gray connector, 175A w/contacts              |
| 4    | YL 516490806 | Contacts, set of (2), 175A                   |
| 5    | YL 503954200 | Battery disconnect handle, w/screws and nuts |
| 6    | YL 503389201 | Hour meter                                   |
| 7    | YL 751032302 | Battery discharge indicator                  |
| 8    | YL 752060402 | Unigauge, both BDI and Hour meter            |
| 9    | YL 500863104 | Ignition switch, w/2 keys                    |
| 10   | YL 500863106 | Keys (2)                                     |
| 11   | YL 751682402 | Horn                                         |
| 12   | YL 721528104 | Battery cover knob                           |
| 13   | YL 503918700 | Wiring harness, drive unit to control handle |