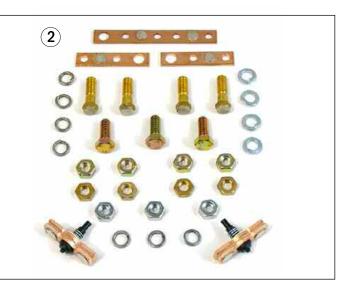

### **Control Panel - Resistor**

### **Control Panel - Resistor**

| Part No.     | Description                                | Application                                                                                                                                   |
|--------------|--------------------------------------------|-----------------------------------------------------------------------------------------------------------------------------------------------|
| YL 505175504 | Contactor, F/R                             | to S/N A827N13548U                                                                                                                            |
| YL 150091008 | Contactor service kit (YL 5051             | L75504)                                                                                                                                       |
| YL 519832602 | Contactor, F/R                             | from S/N A827N13549U                                                                                                                          |
| ALDC88-SKR   | Contactor service kit (YL 5198             | 332602)                                                                                                                                       |
| YL 512720800 | Fuse, 10A                                  |                                                                                                                                               |
|              | YL 150091008<br>YL 519832602<br>ALDC88-SKR | YL 505175504 Contactor, F/R YL 150091008 Contactor service kit (YL 5052 YL 519832602 Contactor, F/R ALDC88-SKR Contactor service kit (YL 5198 |