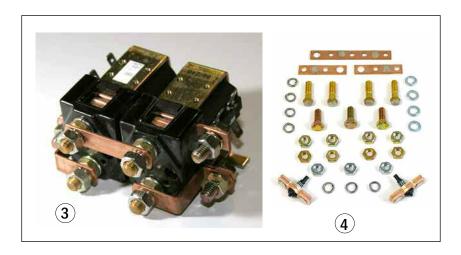

### **Control Panel - Resistor**

### **Control Panel - Resistor**

| Part No.     | Description                                | Application                                                                                                                                   |
|--------------|--------------------------------------------|-----------------------------------------------------------------------------------------------------------------------------------------------|
| YL 505175504 | Contactor, F/R                             | to S/N A827N13548U                                                                                                                            |
| YL 150091008 | Contactor service kit (YL 5051             | L75504)                                                                                                                                       |
| YL 519832602 | Contactor, F/R                             | from S/N A827N13549U                                                                                                                          |
| ALDC88-SKR   | Contactor service kit (YL 5198             | 332602)                                                                                                                                       |
| YL 512720800 | Fuse, 10A                                  |                                                                                                                                               |
|              | YL 150091008<br>YL 519832602<br>ALDC88-SKR | YL 505175504 Contactor, F/R YL 150091008 Contactor service kit (YL 5052 YL 519832602 Contactor, F/R ALDC88-SKR Contactor service kit (YL 5198 |