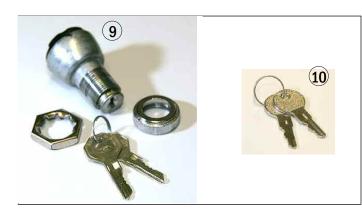

# **Electrical/Battery**

# **Electrical/Battery**

| Item | Part No.     | Description                                  |
|------|--------------|----------------------------------------------|
| 1    | YL 518128600 | Battery charger, 15A, 120 AC                 |
| 2    | YL 518739600 | Pivoting battery tray                        |
| 3    | YL 723291300 | Gray connector, 175A w/contacts              |
| 4    | YL 516490806 | Contacts, set of (2), 175A                   |
| 5    | YL 503954200 | Battery disconnect handle, w/screws and nuts |
| 6    | YL 503389201 | Hour meter                                   |
| 7    | YL 751032302 | Battery discharge indicator                  |
| 8    | YL 752060402 | Unigauge, both BDI and Hour meter            |
| 9    | YL 500863104 | Ignition switch, w/2 keys                    |
| 10   | YL 500863106 | Keys (2)                                     |
| 11   | YL 751682402 | Horn                                         |
| 12   | YL 721528104 | Battery cover knob                           |
| 13   | YL 503918700 | Wiring harness, drive unit to control handle |