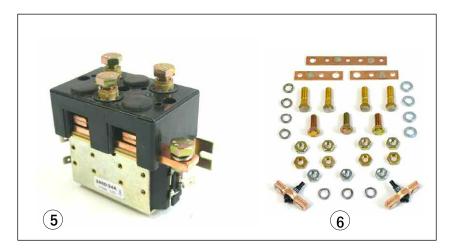

### **Control Panel - PMC**

### **Control Panel - PMC**

| Item | Part No.       | Description                    | Application            |
|------|----------------|--------------------------------|------------------------|
| 1    | YL 518361601-R | PMC motor controller, 24V      | Re-manufactured        |
| 2    | YL 518361601-C | Core deposit                   |                        |
| 3    | YL 505175502   | Contactor, F/R                 | to S/N A827N14629U     |
| 4    | YL 150091008   | Contactor service kit (YL5051  | 75502)                 |
| 5    | YL 519832607   | Contactor, F/R                 | from S/N A827N14630U   |
| 6    | YL 150091008   | Contactor service kit (YL 5051 | L75502 & YL 519832607) |
| 7    | YL 500903103   | Fuse, 15A                      |                        |
| 8    | YL 504450730   | Fuse, 150A                     |                        |
| 9    | YL 504450749   | Fuse, 200A                     |                        |