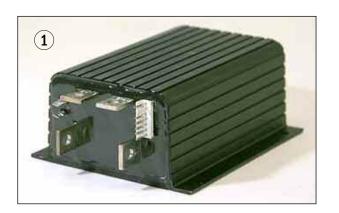

### **Control Panel - PMC**

### **Control Panel - PMC**

| Item | Part No.       | Description                    | Application            |
|------|----------------|--------------------------------|------------------------|
| 1    | YL 518361601-R | PMC motor controller, 24V      | Re-manufactured        |
| 2    | YL 518361601-C | Core deposit                   |                        |
| 3    | YL 505175502   | Contactor, F/R                 | to S/N A827N14629U     |
| 4    | YL 150091008   | Contactor service kit (YL5051  | 75502)                 |
| 5    | YL 519832607   | Contactor, F/R                 | from S/N A827N14630U   |
| 6    | YL 150091008   | Contactor service kit (YL 5051 | L75502 & YL 519832607) |
| 7    | YL 500903103   | Fuse, 15A                      |                        |
| 8    | YL 504450730   | Fuse, 150A                     |                        |
| 9    | YL 504450749   | Fuse, 200A                     |                        |