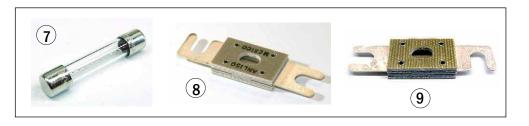

### **Control Panel - PMC**

### **Control Panel - PMC**

| Item | Part No.       | Description                    | Application            |
|------|----------------|--------------------------------|------------------------|
| 1    | YL 518361601-R | PMC motor controller, 24V      | Re-manufactured        |
| 2    | YL 518361601-C | Core deposit                   |                        |
| 3    | YL 505175502   | Contactor, F/R                 | to S/N A827N14629U     |
| 4    | YL 150091008   | Contactor service kit (YL5051  | 75502)                 |
| 5    | YL 519832607   | Contactor, F/R                 | from S/N A827N14630U   |
| 6    | YL 150091008   | Contactor service kit (YL 5051 | L75502 & YL 519832607) |
| 7    | YL 500903103   | Fuse, 15A                      |                        |
| 8    | YL 504450730   | Fuse, 150A                     |                        |
| 9    | YL 504450749   | Fuse, 200A                     |                        |