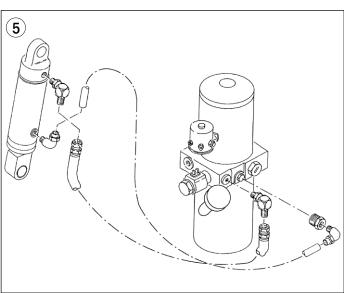

# **Hydraulic**

**800-462-2370** Fax 800-366-5939

www.SuperStoresService.com

# **Hydraulic**

| Item | ı Part No.   | Description                | Application |
|------|--------------|----------------------------|-------------|
| 1    | YL 518140607 | Hydraulic Pump and motor u | nit         |
| 2    |              | see motor section          |             |
| 3    | YL 518818835 | Lift solenoid, 24V         |             |
| 4    | YL 517161602 | Solenoid valve, 24V        |             |
| 5    | YL 503856400 | Lift cylinder              |             |
| 6    | YL 505163001 | Packing kit                |             |
| 7    | YL 056363100 | Fitting                    |             |
| 8    | YL 504114800 | Fitting                    |             |
| 9    | YL 501710910 | Hose                       |             |
| 10   | YL 310913284 | Tube                       |             |