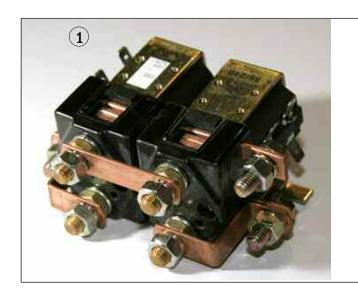

### **Control Panel - Resistor**

### **Control Panel - Resistor**

| Part No.     | Description                                | Application                                                                                                                                   |
|--------------|--------------------------------------------|-----------------------------------------------------------------------------------------------------------------------------------------------|
| YL 505175504 | Contactor, F/R                             | to S/N A827N13548U                                                                                                                            |
| YL 150091008 | Contactor service kit (YL 5051             | L75504)                                                                                                                                       |
| YL 519832602 | Contactor, F/R                             | from S/N A827N13549U                                                                                                                          |
| ALDC88-SKR   | Contactor service kit (YL 5198             | 332602)                                                                                                                                       |
| YL 512720800 | Fuse, 10A                                  |                                                                                                                                               |
|              | YL 150091008<br>YL 519832602<br>ALDC88-SKR | YL 505175504 Contactor, F/R YL 150091008 Contactor service kit (YL 5052 YL 519832602 Contactor, F/R ALDC88-SKR Contactor service kit (YL 5198 |