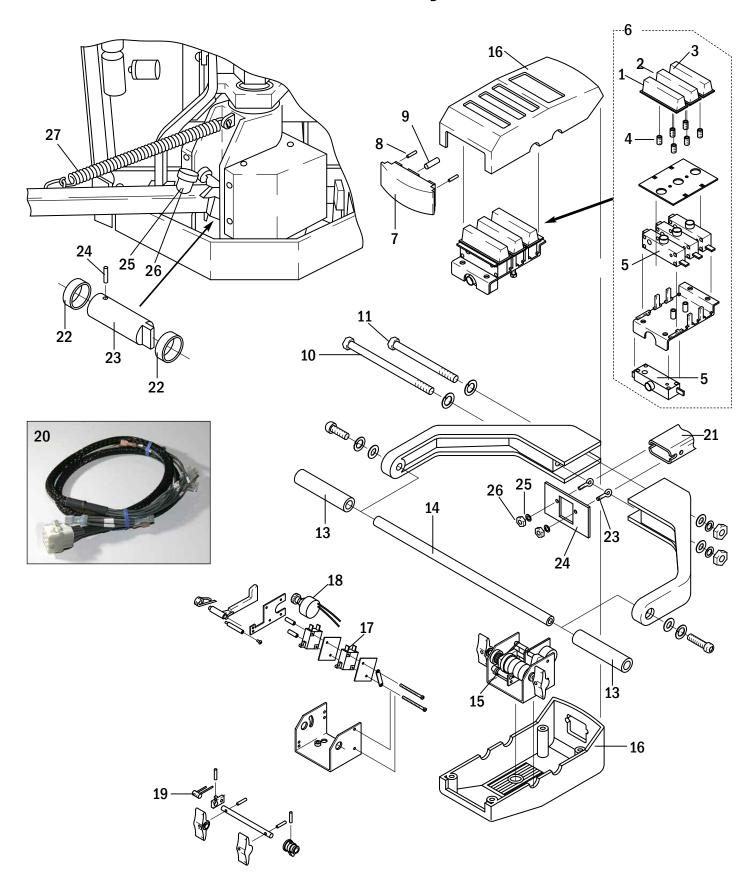

# **Handle Assembly - PMC**

**800-462-2370** Fax 800-366-5939

www.SuperStoresService.com

# **Handle Assembly - PMC**

| Item | Part No.     | Description                                                 |
|------|--------------|-------------------------------------------------------------|
| 1    | YL 505712501 | Lift button                                                 |
| 2    | YL 505713500 | Horn button                                                 |
| 3    | YL 505712502 | Lower button                                                |
| 4    | YL 501067207 | Spring                                                      |
| 5    | YL 519296800 | Switch, Lift, Lower, Horn, Belly                            |
| 6    | YL 505346500 | Top cover assembly, Incl. switches                          |
| 7    | YL 505487500 | Switch actuator, Auto reverse                               |
| 8    | YL 501067205 | Spring, Belly button cover                                  |
| 9    | YL 503956200 | Rubber stopper                                              |
| 10   | YL 500026913 | Hex screw, <sup>5</sup> /16" - 18" x 7 <sup>1</sup> /2" Lg. |
| 11   | YL 500026912 | Hex screw, <sup>5</sup> /16" - 18" x 5 <sup>1</sup> /4" Lg. |
| 12   | YL 504981702 | Handle arm                                                  |
| 13   | YL 519305803 | Grip                                                        |
| 14   | YL 503766200 | Shaft                                                       |
| 15   | YL 507118500 | Switch assembly                                             |
| 16   | YL 518217600 | Handle head set, Upper and lower                            |
| 17   | YL 503781200 | Micro switch                                                |
| 18   | YL 507078500 | Potentiometer                                               |
| 19   | YL 519906800 | Torsion spring                                              |
| 20   | YL 580002386 | Handle wiring harness assembly                              |
| 21   | YL 503771700 | Steer arm weldment                                          |
| 22   | YL 500046908 | Steer arm bushing                                           |
| 23   | YL 505984500 | Steer arm pin                                               |
| 24   | YL 500067903 | Roll pin                                                    |
| 25   | YL 110609100 | Rubber bumper                                               |
| 26   | YL 501753901 | Screw for rubber bumper                                     |
| 27   | YL 501890100 | Steer arm return spring                                     |
|      |              |                                                             |