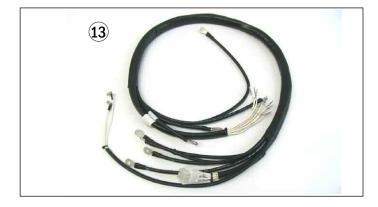

# **Electrical/Battery**

# **Electrical/Battery**

| Item | Part No.     | Description                                  |
|------|--------------|----------------------------------------------|
| 1    | YL 518128600 | Battery charger, 15A, 120 AC                 |
| 2    | YL 518739600 | Pivoting battery tray                        |
| 3    | YL 723291300 | Gray connector, 175A w/contacts              |
| 4    | YL 516490806 | Contacts, set of (2), 175A                   |
| 5    | YL 503954200 | Battery disconnect handle, w/screws and nuts |
| 6    | YL 503389201 | Hour meter                                   |
| 7    | YL 751032302 | Battery discharge indicator                  |
| 8    | YL 752060402 | Unigauge, both BDI and Hour meter            |
| 9    | YL 500863104 | Ignition switch, w/2 keys                    |
| 10   | YL 500863106 | Keys (2)                                     |
| 11   | YL 751682402 | Horn                                         |
| 12   | YL 721528104 | Battery cover knob                           |
| 13   | YL 503918700 | Wiring harness, drive unit to control handle |