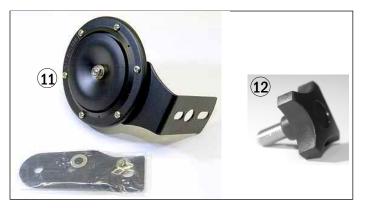

# **Electrical/Battery**

# **Electrical/Battery**

| Item | Part No.     | Description                                  |
|------|--------------|----------------------------------------------|
| 1    | YL 518128600 | Battery charger, 15A, 120 AC                 |
| 2    | YL 518739600 | Pivoting battery tray                        |
| 3    | YL 723291300 | Gray connector, 175A w/contacts              |
| 4    | YL 516490806 | Contacts, set of (2), 175A                   |
| 5    | YL 503954200 | Battery disconnect handle, w/screws and nuts |
| 6    | YL 503389201 | Hour meter                                   |
| 7    | YL 751032302 | Battery discharge indicator                  |
| 8    | YL 752060402 | Unigauge, both BDI and Hour meter            |
| 9    | YL 500863104 | Ignition switch, w/2 keys                    |
| 10   | YL 500863106 | Keys (2)                                     |
| 11   | YL 751682402 | Horn                                         |
| 12   | YL 721528104 | Battery cover knob                           |
| 13   | YL 503918700 | Wiring harness, drive unit to control handle |