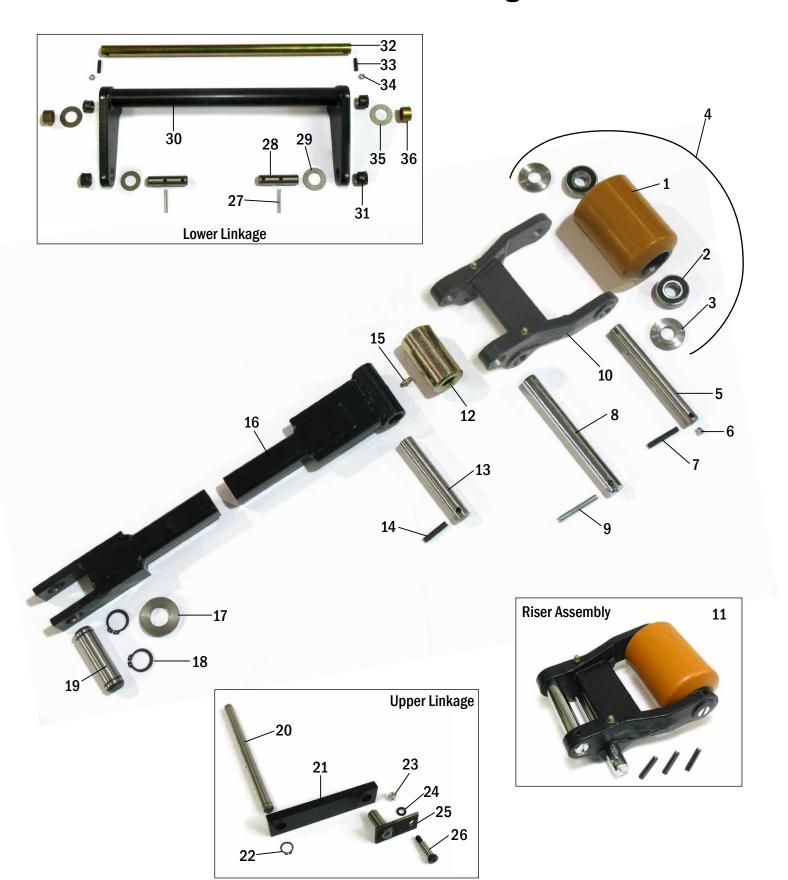

# Frame and Undercarriage

**800-462-2370** Fax 800-366-5939

www.SuperStoresService.com

# **Frame and Undercarriage**

| Item | Part No.       | Description Application                              |
|------|----------------|------------------------------------------------------|
| 1    | YL 065269600   | Poly load wheel, 95-A                                |
| 2    | YL 064948400   | Bearing                                              |
| 3    | YL 065055200   | Washer                                               |
| 4    | YL 065269600-A | Poly load wheel assembly, w/bearings & washers, 95-A |
| 5    | YL 640374100   | Load wheel axle, w/lube fitting                      |
| 6    | YL 507167800   | Lube fitting                                         |
| 7    | YL 023025000   | Roll pin, Load wheel axle                            |
| 8    | YL 504734200   | Pivot pin                                            |
| 9    | YL 055929200   | Roll pin                                             |
| 10   | YL 643182400   | Riser assembly, w/lube fitting                       |
| 11   | YL 643182400-A | Riser assembly, w/load wheel & axle                  |
| 12   | YL 751791300   | Steel roller assembly, w/bearings                    |
| 13   | YL 064857200   | Link pin                                             |
| 14   | YL 055929200   | Roll pin                                             |
| 15   | YL 015631500   | Lube fitting                                         |
| 16   | YL 502447503   | Push rod, 48" forks                                  |
| 17   | YL 751776300   | Spacer                                               |
| 18   | YL 500227905   | Retaining ring                                       |
| 19   | YL 641786101   | Pin, push rod                                        |
| 20   | YL 502303101   | Pin                                                  |
| 21   | YL 500989200   | Link                                                 |
| 22   | YL 15918200    | Retaining ring                                       |
| 23   | YL 14936600    | Hex washer                                           |
| 24   | YL 15026200    | Lockwasher                                           |
| 25   | YL 640697303   | Pin                                                  |
| 26   | YL 62143700    | Hex bolt                                             |
| 27   | YL 023024200   | Roll pin                                             |
| 28   | YL 503688200   | Pin                                                  |
| 29   | YL 502423914   | Shim                                                 |
| 30   | YL 518353601   | Bellcrank, 27" wide fork                             |
| 31   | YL 640434100   | Bushing                                              |
| 32   | YL 518360601   | Bellcrank pin, 27" wide fork                         |
| 33   | YL 014805000   | Set screw                                            |
| 34   | YL 014970800   | Nut                                                  |
| 35   | YL 016117600   | Shim                                                 |
| 36   | YL 723660100   | Bushing                                              |