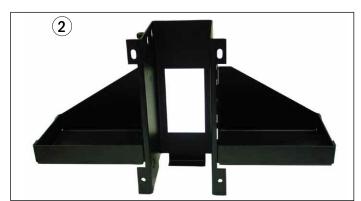

# Frame and Undercarriage

**800-462-2370** Fax 800-366-5939

www.SuperStoresService.com

# **Frame and Undercarriage**

| Item | Part No.       | Description Application                              |
|------|----------------|------------------------------------------------------|
| 1    | YL 065269600   | Poly load wheel, 95-A                                |
| 2    | YL 064948400   | Bearing                                              |
| 3    | YL 065055200   | Washer                                               |
| 4    | YL 065269600-A | Poly load wheel assembly, w/bearings & washers, 95-A |
| 5    | YL 640374100   | Load wheel axle, w/lube fitting                      |
| 6    | YL 507167800   | Lube fitting                                         |
| 7    | YL 023025000   | Roll pin, Load wheel axle                            |
| 8    | YL 504734200   | Pivot pin                                            |
| 9    | YL 055929200   | Roll pin                                             |
| 10   | YL 643182400   | Riser assembly, w/lube fitting                       |
| 11   | YL 643182400-A | Riser assembly, w/load wheel & axle                  |
| 12   | YL 751791300   | Steel roller assembly, w/bearings                    |
| 13   | YL 064857200   | Link pin                                             |
| 14   | YL 055929200   | Roll pin                                             |
| 15   | YL 015631500   | Lube fitting                                         |
| 16   | YL 502447503   | Push rod, 48" forks                                  |
| 17   | YL 751776300   | Spacer                                               |
| 18   | YL 500227905   | Retaining ring                                       |
| 19   | YL 641786101   | Pin, push rod                                        |
| 20   | YL 502303101   | Pin                                                  |
| 21   | YL 500989200   | Link                                                 |
| 22   | YL 15918200    | Retaining ring                                       |
| 23   | YL 14936600    | Hex washer                                           |
| 24   | YL 15026200    | Lockwasher                                           |
| 25   | YL 640697303   | Pin                                                  |
| 26   | YL 62143700    | Hex bolt                                             |
| 27   | YL 023024200   | Roll pin                                             |
| 28   | YL 503688200   | Pin                                                  |
| 29   | YL 502423914   | Shim                                                 |
| 30   | YL 518353601   | Bellcrank, 27" wide fork                             |
| 31   | YL 640434100   | Bushing                                              |
| 32   | YL 518360601   | Bellcrank pin, 27" wide fork                         |
| 33   | YL 014805000   | Set screw                                            |
| 34   | YL 014970800   | Nut                                                  |
| 35   | YL 016117600   | Shim                                                 |
| 36   | YL 723660100   | Bushing                                              |