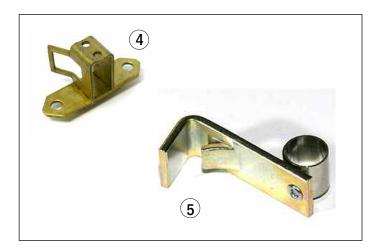

# **Handle Assembly - PMC**

| Item | Part No.     | Description                                                 |
|------|--------------|-------------------------------------------------------------|
| 1    | YL 505712501 | Lift button                                                 |
| 2    | YL 505713500 | Horn button                                                 |
| 3    | YL 505712502 | Lower button                                                |
| 4    | YL 501067207 | Spring                                                      |
| 5    | YL 519296800 | Switch, Lift, Lower, Horn, Belly                            |
| 6    | YL 505346500 | Top cover assembly, Incl. switches                          |
| 7    | YL 505487500 | Switch actuator, Auto reverse                               |
| 8    | YL 501067205 | Spring, Belly button cover                                  |
| 9    | YL 503956200 | Rubber stopper                                              |
| 10   | YL 500026913 | Hex screw, <sup>5</sup> /16" - 18" x 7 <sup>1</sup> /2" Lg. |
| 11   | YL 500026912 | Hex screw, <sup>5</sup> /16" - 18" x 5 <sup>1</sup> /4" Lg. |
| 12   | YL 504981702 | Handle arm                                                  |
| 13   | YL 519305803 | Grip                                                        |
| 14   | YL 503766200 | Shaft                                                       |
| 15   | YL 507118500 | Switch assembly                                             |
| 16   | YL 518217600 | Handle head set, Upper and lower                            |
| 17   | YL 503781200 | Micro switch                                                |
| 18   | YL 507078500 | Potentiometer                                               |
| 19   | YL 519906800 | Torsion spring                                              |
| 20   | YL 580002386 | Handle wiring harness assembly                              |
| 21   | YL 503771700 | Steer arm weldment                                          |
| 22   | YL 500046908 | Steer arm bushing                                           |
| 23   | YL 505984500 | Steer arm pin                                               |
| 24   | YL 500067903 | Roll pin                                                    |
| 25   | YL 110609100 | Rubber bumper                                               |
| 26   | YL 501753901 | Screw for rubber bumper                                     |
| 27   | YL 501890100 | Steer arm return spring                                     |
|      |              |                                                             |